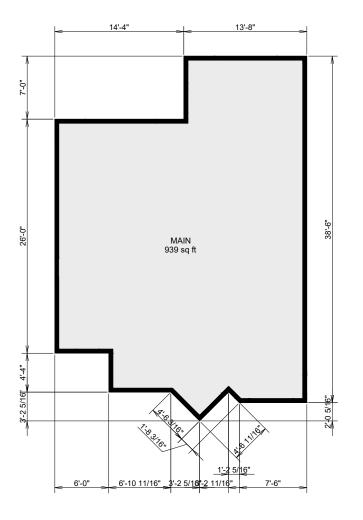

## ABOVE GRADE RMS AREA

| ADOVE GRADE RIVS AREA |                  |                |             |        | RUOM DIMENSIONS |                 |              |                 |                 |  |
|-----------------------|------------------|----------------|-------------|--------|-----------------|-----------------|--------------|-----------------|-----------------|--|
| LEVEL:                | CALCULATED AREA: | EXCLUDED AREA: | TOTAL AREA: | LEVEL: | ROOM / SPACE:   | DIMENSIONS:     | LEVEL:       | ROOM / SPACE:   | DIMENSIONS:     |  |
| UPPER                 | 1032 sq ft       | 43 sq ft       | 989 sq ft   | MAIN   | LIVING          | 14'-4" x 13'-7" | UPPER        | BONUS ROOM      | 9'-7" x 13'-4"  |  |
| MAIN                  | 939 sq ft        | 0 sq ft        | 939 sq ft   | MAIN   | BATH 2-PC       | 2'-9" x 7'-0"   | UPPER        | BATH 4-PC       | 8'-1" x 5'-0"   |  |
| TOTAL RMS AREA 1928 s |                  |                | 1928 sq ft  | MAIN   | FORMAL DINING   | 11'-1" x 14'-3" | UPPER        | OWNERS' BEDROOM | 12'-8" x 16'-3" |  |
| TOTAL RIVIS AREA      |                  | 1920 Sq It     | MAIN        | DINING | 12'-9" x 7'-0"  | UPPER           | ENSUITE 4-PC | 9'-4" x 9'-1"   |                 |  |
|                       |                  |                |             | MAIN   | KITCHEN         | 12'-9" x 15'-1" | UPPER        | BEDROOM 2       | 9'-6" x 13'-5"  |  |
|                       |                  |                |             | MAIN   | LAUNDRY         | 5'-6" x 6'-8"   | UPPER        | BEDROOM 3       | 11'-1" x 11'-7" |  |
|                       |                  |                |             |        |                 |                 |              |                 |                 |  |