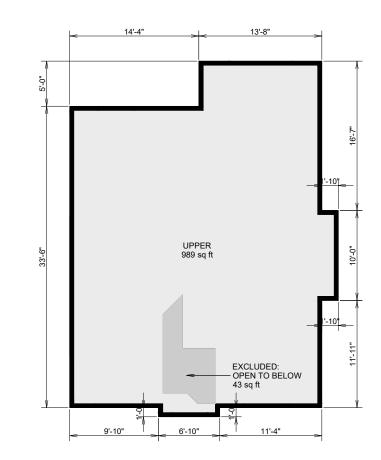

## ABOVE GRADE RMS AREA

| ADOVE GRADE RIVS AREA |                  |                |             |        | RUOM DIMENSIONS |                 |              |                 |                 |  |
|-----------------------|------------------|----------------|-------------|--------|-----------------|-----------------|--------------|-----------------|-----------------|--|
| LEVEL:                | CALCULATED AREA: | EXCLUDED AREA: | TOTAL AREA: | LEVEL: | ROOM / SPACE:   | DIMENSIONS:     | LEVEL:       | ROOM / SPACE:   | DIMENSIONS:     |  |
| UPPER                 | 1032 sq ft       | 43 sq ft       | 989 sq ft   | MAIN   | LIVING          | 14'-4" x 13'-7" | UPPER        | BONUS ROOM      | 9'-7" x 13'-4"  |  |
| MAIN                  | 939 sq ft        | 0 sq ft        | 939 sq ft   | MAIN   | BATH 2-PC       | 2'-9" x 7'-0"   | UPPER        | BATH 4-PC       | 8'-1" x 5'-0"   |  |
| TOTAL RMS AREA 1928 s |                  |                | 1928 sq ft  | MAIN   | FORMAL DINING   | 11'-1" x 14'-3" | UPPER        | OWNERS' BEDROOM | 12'-8" x 16'-3" |  |
| TOTAL RIVIS AREA      |                  | 1920 Sq It     | MAIN        | DINING | 12'-9" x 7'-0"  | UPPER           | ENSUITE 4-PC | 9'-4" x 9'-1"   |                 |  |
|                       |                  |                |             | MAIN   | KITCHEN         | 12'-9" x 15'-1" | UPPER        | BEDROOM 2       | 9'-6" x 13'-5"  |  |
|                       |                  |                |             | MAIN   | LAUNDRY         | 5'-6" x 6'-8"   | UPPER        | BEDROOM 3       | 11'-1" x 11'-7" |  |
|                       |                  |                |             |        |                 |                 |              |                 |                 |  |